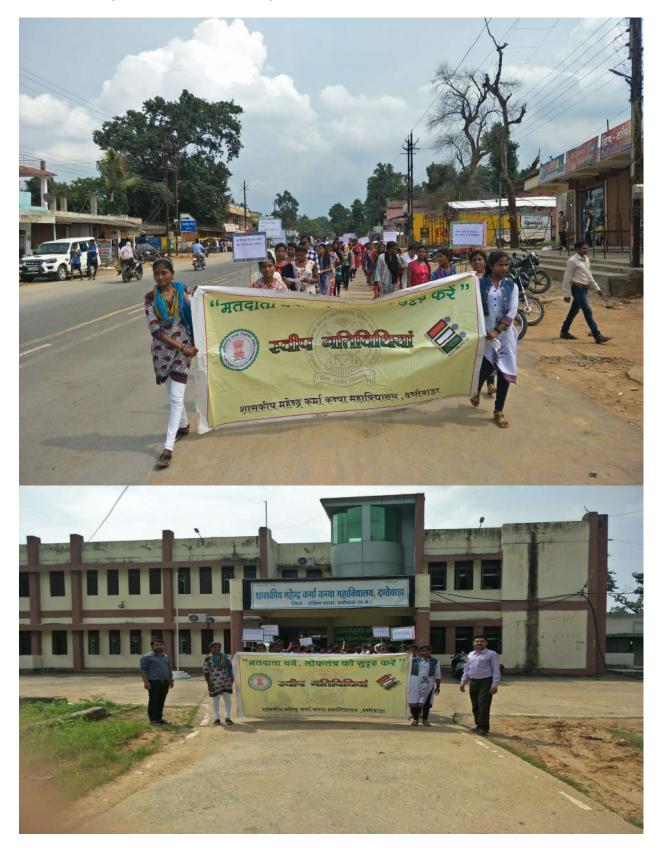

दन्तेवाड़ा, दिनांक 28-9-2018

// सूचना //

महाविद्यालय की समस्त छात्राओं को सूचित किया जाता है कि स्वीप कार्यक्रम के तहत महाविद्यालय स्तर पर शासकीय महेन्द्र कर्मा कन्या महाविद्यालय, दंतेवाड़ा में विभिन्न प्रतियोगिताओं का आयोजन निम्नानुसार किया जाना है। इच्छुक छात्राएं अपना नाम डॉ. विवेक शर्मा, सहायक प्राध्यापक (वाणिज्य) के पास दर्ज करा सकते हैं

| क. | दिनांक     | प्रतियोगिता                | विषय                                               |
|----|------------|----------------------------|----------------------------------------------------|
| 01 | 01/10/2018 | रंगोली प्रतियोगिता         | मतदाता जागरूकता से सम्बन्धित                       |
| 02 | 03/10/2018 | चित्रकला                   | मतदाता जागरूकता से सम्बन्धित                       |
| 03 | 03/10/2018 | वाद–विवाद प्रतियोगिता      | "मतदान में NOTA का विकल्प लोकतंत्र के हित में हैं" |
| 04 | 05/10/2018 | भाषण एवं निबंध प्रतियोगिता | लोकतंत्र में मतदान की भूमिका                       |
| 05 | 08/10/2018 | पोस्टर्स एवं स्लोगन        | मतदाता जागरूकता से सम्बन्धित                       |
| 06 | 10/10/2018 | नुक्कड़ नाटक               | "जानो अपने वोट की कीमत"                            |
| 07 | 12/10/2018 | मशाल रैली                  | मतदाता जागरूकता से सम्बन्धित                       |

महाविद्यालय स्तर पर चयनित छात्राओं द्वारा दिनांक 14/10/2018 को शासकीय दंतेश्वरी पी.जी. महाविद्यालय, दंतेवाड़ा में आयोजित अंतरमहाविद्यालयीन प्रतियोगिता में भाग लिया जायेगा।

प्राचार्य शासकीय महेन्द्र कर्मा कन्या महाविद्यालय दत्तेवाडी<sup>म</sup>(छिमिन) Govt. Mahendra karma Girls College Dantewada (S.B.) C.G.