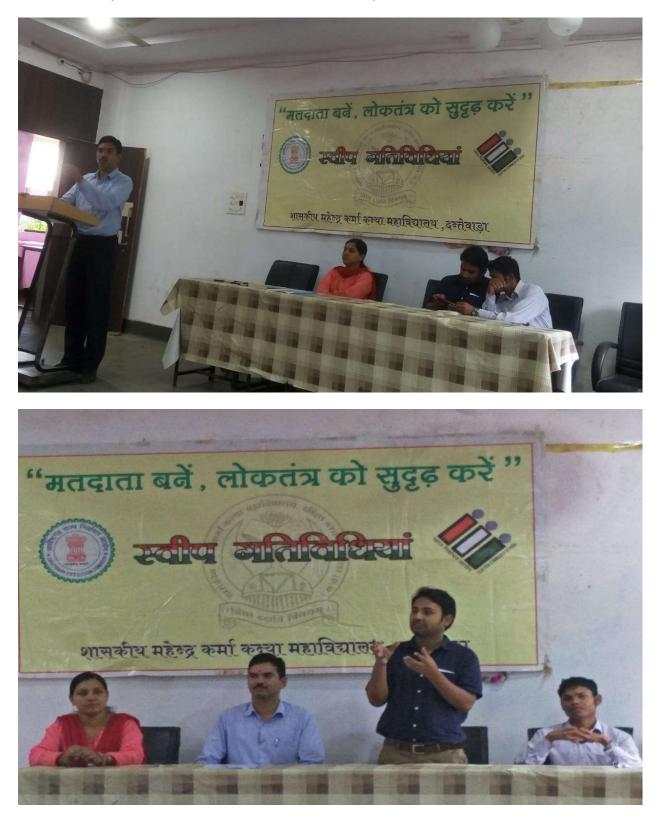

दन्तेवाड़ा, दिनांक 28-9-2018

// सूचना //

महाविद्यालय की समस्त छात्राओं को सूचित किया जाता है कि स्वीप कार्यक्रम के तहत महाविद्यालय स्तर पर शासकीय महेन्द्र कर्मा कन्या महाविद्यालय, दंतेवाड़ा में विभिन्न प्रतियोगिताओं का आयोजन निम्नानुसार किया जाना है। इच्छुक छात्राएं अपना नाम डॉ. विवेक शर्मा, सहायक प्राध्यापक (वाणिज्य) के पास दर्ज करा सकते हैं

| क. | दिनांक     | प्रतियोगिता                | विषय                                               |
|----|------------|----------------------------|----------------------------------------------------|
| 01 | 01/10/2018 | रंगोली प्रतियोगिता         | मतदाता जागरूकता से सम्बन्धित                       |
| 02 | 03/10/2018 | चित्रकला                   | मतदाता जागरूकता से सम्बन्धित                       |
| 03 | 03/10/2018 | वाद–विवाद प्रतियोगिता      | "मतदान में NOTA का विकल्प लोकतंत्र के हित में हैं" |
| 04 | 05/10/2018 | भाषण एवं निबंध प्रतियोगिता | लोकतंत्र में मतदान की भूमिका                       |
| 05 | 08/10/2018 | पोस्टर्स एवं स्लोगन        | मतदाता जागरूकता से सम्बन्धित                       |
| 06 | 10/10/2018 | नुक्कड़ नाटक               | "जानो अपने वोट की कीमत"                            |
| 07 | 12/10/2018 | मशाल रैली                  | मतदाता जागरूकता से सम्बन्धित                       |

महाविद्यालय स्तर पर चयनित छात्राओं द्वारा दिनांक 14/10/2018 को शासकीय दंतेश्वरी पी.जी. महाविद्यालय, दंतेवाड़ा में आयोजित अंतरमहाविद्यालयीन प्रतियोगिता में भाग लिया जायेगा।

प्राचार्य शासकीय महेन्द्र कर्मा कन्या महाविद्यालय दत्तेवाडी<sup>म</sup>(छिमिन) Govt. Mahendra karma Girls College Dantewada (S.B.) C.G.